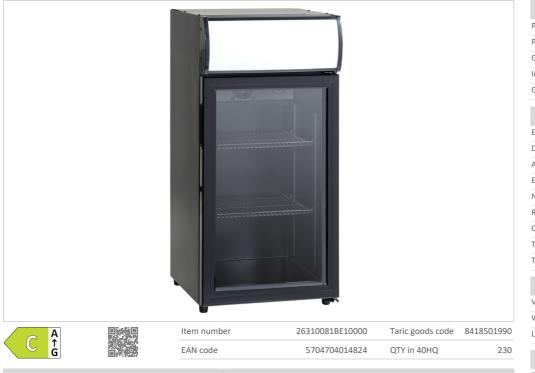

# SC 81 BE

Short Description

SC 81 BE is a small 1-door display refrigerator, with 60 net liters of cooling space and top sign. Supplied with 2 black wire shelves. The cabinet has 4 adjustable feet and right hinged door. 1 energy saving LED light in the top represents the goods nicely. SC 81 BE is mechanically controlled with internal control panel, so it is easy to adjust the temperature in the cabinet.

#### Key features

- Self-closing hinged glass door
- LED interior light
- Illuminated canopy
- On/off swich for canopy and interior light

| Product dimensions, HxWxD, mm   | 950 x 460 x 460  |
|---------------------------------|------------------|
| Packaging dimensions, HxWxD, mm | 1030 x 505 x 505 |
| Gross- / Net volume, L          | 84 / 60          |
| Internal dimensions, HxWxD, mm  | 653 x 373 x 345  |
| Gross- / Net weight, kg         | 29 / 27          |

## Design and comfort

| Digital display      | No               |
|----------------------|------------------|
| Internal light       | 1 Horizontal LED |
| External thermometer | No               |
| Reversible door      | No               |
| Door- / lid type     | Right hinged     |
| Self closing door    | Yes              |
| Handle               | Outside          |
| Number of feet       | 4 adjustable     |
| Lock & Key           | No               |
|                      |                  |

| Colour and material             |             |
|---------------------------------|-------------|
| Inside-/outside colour          | Black/Black |
| Colour and material of door/lid | Black glass |
| Edge trim on shelves / drawers  | None        |