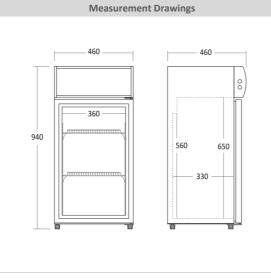

#### Key features

- Self-closing hinged glass door
- LED interior light
- Illuminated canopy
- On/off swich for canopy and interior light

| Product dimensions, HxWxD, mm   | 950 x 460 x 460  |
|---------------------------------|------------------|
| Packaging dimensions, HxWxD, mm | 1030 x 505 x 505 |
| Gross- / Net volume, L          | 84 / 60          |
| Internal dimensions, HxWxD, mm  | 653 x 373 x 345  |
| Gross- / Net weight, kg         | 29 / 27          |

**Dimensions and weight** 